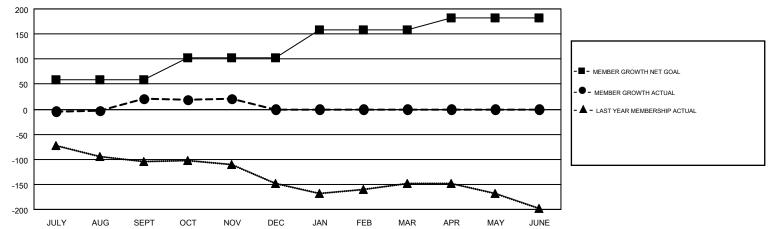

## GMT MONTHLY MEMBERSHIP PROGRESS REPORT

Multiple District 29

Results as of: 11/30/2018

**LOCATION: WEST VIRGINIA** 

GMT: CINDY GREGG

GMT CA 1

|               | Club          | s         |               | Members               |                           |                         |                                                    |  |
|---------------|---------------|-----------|---------------|-----------------------|---------------------------|-------------------------|----------------------------------------------------|--|
|               | RESULTS FOR   | 2018-2019 |               | RESULTS FOR 2018-2019 |                           |                         |                                                    |  |
| QUARTER       | NEW CLUB GOAL | NEW CLUBS | DROPPED CLUBS | QUARTER               | MEMBER GROWTH NET<br>GOAL | MEMBER GROWTH<br>ACTUAL | DROPPED<br>MEMBERS ACTUAL<br>(including transfers) |  |
| JULY/AUG/SEPT | 2             | 1         | 1             | JULY/AUG/SEPT         | 59                        | 99                      | 65                                                 |  |
| OCT/NOV/DEC   | 1             | 0         | 0             | OCT/NOV/DEC           | 44                        | 49                      | 42                                                 |  |
| JAN/FEB/MAR   | 3             | 0         | 0             | JAN/FEB/MAR           | 55                        | 0                       | 0                                                  |  |
| APR/MAY/JUNE  | 0             | 0         | 0             | APR/MAY/JUNE          | 24                        | 0                       | 0                                                  |  |