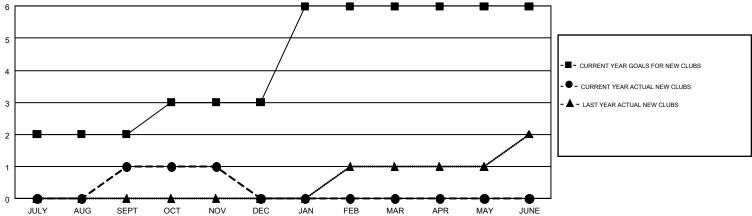

## GMT MONTHLY MEMBERSHIP PROGRESS REPORT

Multiple District 29

Results as of: 11/30/2018

**LOCATION: WEST VIRGINIA** 

GMT: CINDY GREGG

GMT CA 1

|               | Club          | s         |               | Members               |                           |                         |                                                    |  |
|---------------|---------------|-----------|---------------|-----------------------|---------------------------|-------------------------|----------------------------------------------------|--|
|               | RESULTS FOR   | 2018-2019 |               | RESULTS FOR 2018-2019 |                           |                         |                                                    |  |
| QUARTER       | NEW CLUB GOAL | NEW CLUBS | DROPPED CLUBS | QUARTER               | MEMBER GROWTH NET<br>GOAL | MEMBER GROWTH<br>ACTUAL | DROPPED<br>MEMBERS ACTUAL<br>(including transfers) |  |
| JULY/AUG/SEPT | 2             | 1         | 1             | JULY/AUG/SEPT         | 59                        | 99                      | 65                                                 |  |
| OCT/NOV/DEC   | 1             | 0         | 0             | OCT/NOV/DEC           | 44                        | 49                      | 42                                                 |  |
| JAN/FEB/MAR   | 3             | 0         | 0             | JAN/FEB/MAR           | 55                        | 0                       | 0                                                  |  |
| APR/MAY/JUNE  | 0             | 0         | 0             | APR/MAY/JUNE          | 24                        | 0                       | 0                                                  |  |